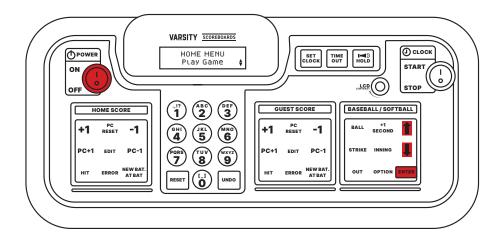

## **HOME MENU**

When you first turn on the Controller, the Controller screen will display the **Home Menu**. Use the **Up** and **Down** arrows to navigate to **Play Game** if it is not already displayed. Press **Enter**.

## **NETWORK SELECTION SCREEN**

Use the **Up** and **Down** arrows to choose the preset network for the sport you are scoring. If the sport is not listed, more networks can be added. Refer to **STEP 3** of the **Network Setup** section of the manual.

## STARTUP MENU

If the game Controller loses power in the middle of a game or shuts off unexpectedly, the Controller will display the **Startup Menu** when powered back on.

The LCD Screen will display Startup Menu - Continue Game. Choose this option to immediately resume the game.

To end the current game without finishing it, use the **Up** or **Down** arrow to navigate to **Home Menu** and press **Enter**.