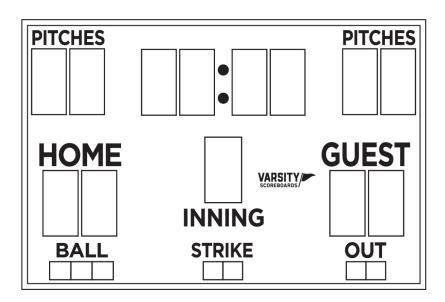

The game is now ready to begin.

All of the standard functions of the keyboard are labeled on the **Game Inserts**. For additional assistance, the QR code below links to the full operations guide and other manuals.